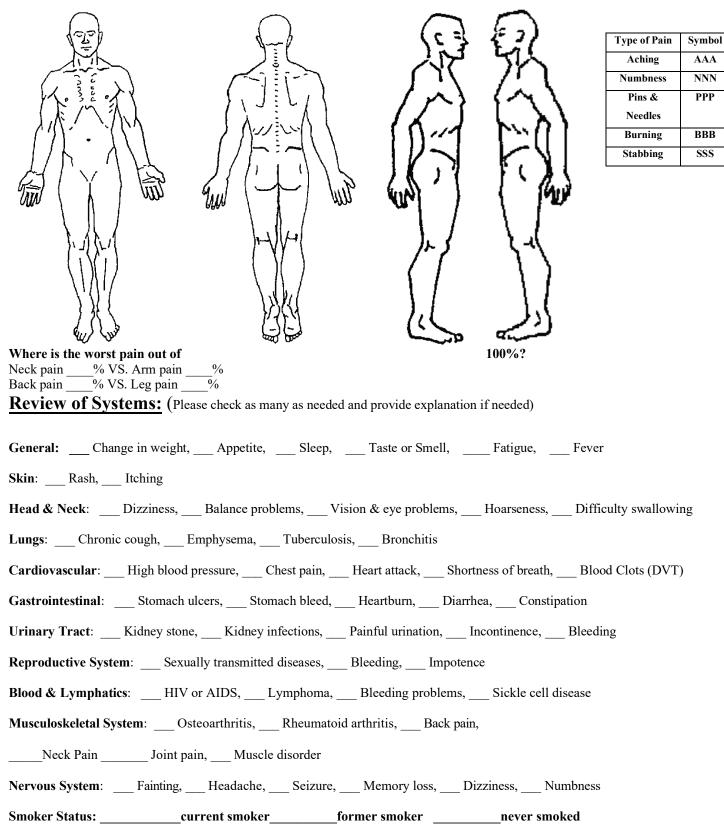

## **Location of Pain/Injury:** (*Please write and mark figures below*)

Using the following legend, add the letter that corresponds to the type of pain you are having to the body diagram below. Be sure to mark all areas where the pain is located.